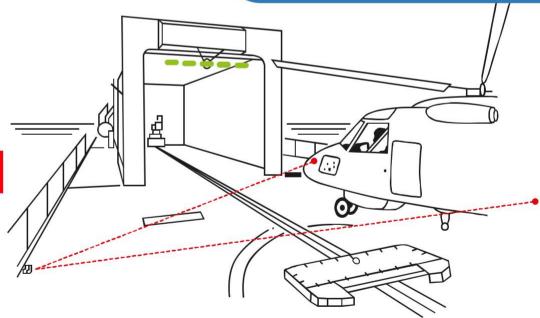

## **LIDAR Based**

Aircraft Capture and **Transfer System** 

## **EXISTING SYSTEMS ARE UPGRADABLE**

A system containing advanced technology level artificial intelligence software, compatible with environmental conditions with the ability to capture all kinds of aircraft that can be uploaded to the database, as opposed to the restriction of a single type of aircraft in existing systems.