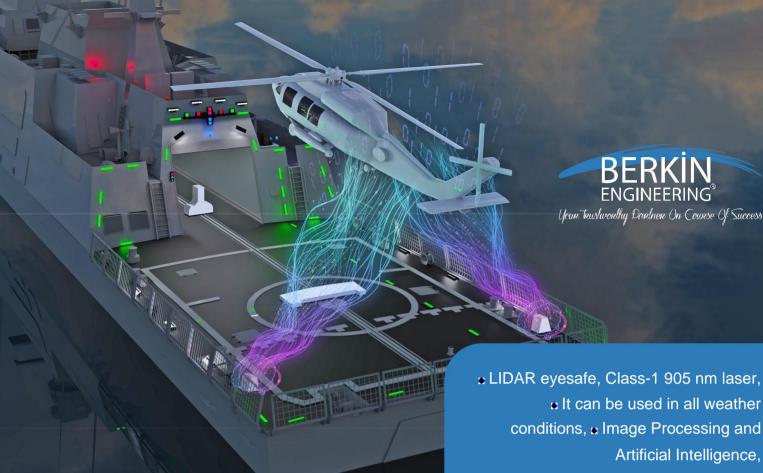

**NEW GENERATION AIRCRAFT** 

**RECOVERY** 

**SYSTEM** 

• It can be used in all weather

conditions, a Image Processing and

• High position detection sensitivity,

Human presence and FOD detection,

 Independent from active laser sources on the aircraft.

• Can be used with any aircraft in DB, not just one

> Compatible with all Aircraft capture systems.

## **LIDAR Based**

Aircraft Capture and **Transfer System** 

## **EXISTING SYSTEMS ARE UPGRADABLE**

A system containing advanced technology level artificial intelligence software, compatible with environmental conditions with the ability to capture all kinds of aircraft that can be uploaded to the database, as opposed to the restriction of a single type of aircraft in existing systems.