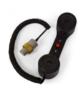

| TECHNICAL SPECIFICATIONS | SPMC-2022<br>Handset Microphone | SPHMC-2022<br>Helmet Headset with<br>Microphone | AHC-2022<br>Head-chest Microphone | AHCT-2022<br>Head-chest Microphone<br>Extended Temperature |
|--------------------------|---------------------------------|-------------------------------------------------|-----------------------------------|------------------------------------------------------------|
| Acoustic Alarm           | -                               | -                                               | -                                 | -                                                          |
| Operating temperature    | -                               | -20°C and +50°C                                 | -20°C to +50°C                    | -20°C to +70°C                                             |
| Relative humidity        | -                               | -                                               | -                                 | -                                                          |
| Assembly                 | -                               | -                                               | Head-chest                        | Head-chest                                                 |
| Weight                   | Approx. 0.7 kg                  | Approx. 1.5 kg                                  | Approx. 1.5 kg                    | Approx. 1.5 kg                                             |
| IP                       | -                               | -                                               | -                                 | -                                                          |
| Connector                | Plug H-39-A                     | Plug H-39-A                                     | Plug H-39-A                       | Plug H-39-A                                                |
| Cable Length             | -                               | -                                               | 6 m                               | 6 m                                                        |