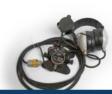

| TECHNICAL SPECIFICATIONS | SPMC-2022<br>Handset Microphone | SPHMC-2022<br>Helmet Headset with<br>Microphone | AHC-2022<br>Head-chest Microphone | AHCT-2022<br>Head-chest Microphone<br>Extended Temperature |
|--------------------------|---------------------------------|-------------------------------------------------|-----------------------------------|------------------------------------------------------------|
| Acoustic Alarm           | -                               | -                                               | -                                 | -                                                          |
| Operating temperature    | -                               | -20°C and +50°C                                 | -20°C to +50°C                    | -20°C to +70°C                                             |
| Relative humidity        | -                               | -                                               | -                                 | -                                                          |
| Assembly                 | -                               | -                                               | Head-chest                        | Head-chest                                                 |
| Weight                   | Approx. 0.7 kg                  | Approx. 1.5 kg                                  | Approx. 1.5 kg                    | Approx. 1.5 kg                                             |
| IP                       | -                               | -                                               | -                                 | -                                                          |
| Connector                | Plug H-39-A                     | Plug H-39-A                                     | Plug H-39-A                       | Plug H-39-A                                                |
| Cable Length             | -                               | -                                               | 6 m                               | 6 m                                                        |