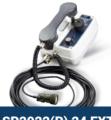

## **SP TELEPHONE** SYSTEMS

|                          | Gr. B                                   |                                                |                                                      |  |
|--------------------------|-----------------------------------------|------------------------------------------------|------------------------------------------------------|--|
| TECHNICAL SPECIFICATIONS | SP2022 (SW)<br>S/P Telephone Single Way | SP2022(P) 24 EXT<br>Portable telephone 24 Ext. | SP2022(A) Telephone + Watertight Box 104 dB (A) (1m) |  |
| Acoustic Alarm           | 80 dB (1 m)                             | 80 dB (1 m)                                    |                                                      |  |
| Alarm Source             | -                                       | -                                              | 24 VDC- 25 W                                         |  |
| Operating temperature    | -20°C to +50°C                          | -20°C to +50°C                                 | -20°C to +50°C                                       |  |
| Relative humidity        | Up to 95% (Non Condensing)              | Up to 95% (Non Condensing)                     | Up to 95% (Non Condensing)                           |  |
| Assembly                 | Bulkhead or Console                     | Portable                                       | Bulkhead                                             |  |
| Weight                   | Approx. 2 kg                            | Approx. 2 kg                                   | Approx. 5.5 kg                                       |  |
| IP                       | 55                                      | 54                                             | 55                                                   |  |
| Connector                | -                                       | H-27-A                                         | -                                                    |  |
|                          |                                         |                                                |                                                      |  |