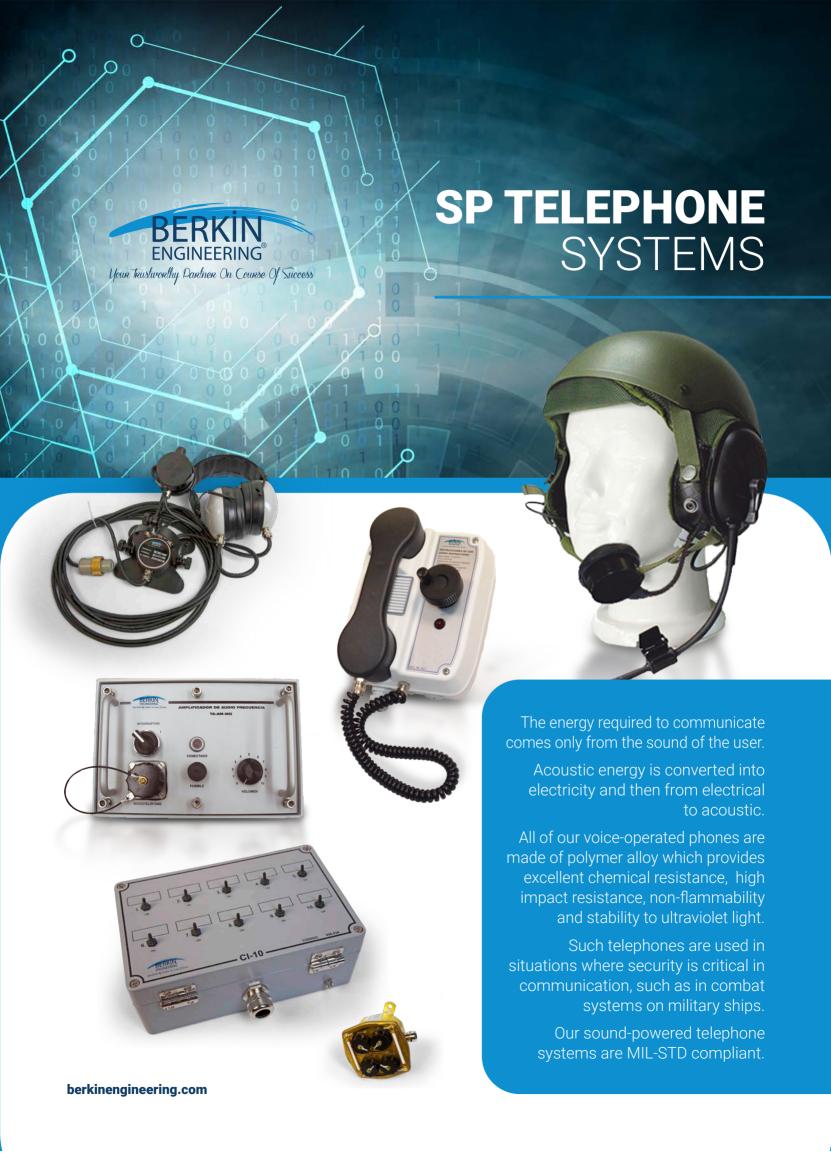

## **SP TELEPHONE** SYSTEMS

|                          | Gr. B                                   |                                                |                                                      |  |
|--------------------------|-----------------------------------------|------------------------------------------------|------------------------------------------------------|--|
| TECHNICAL SPECIFICATIONS | SP2022 (SW)<br>S/P Telephone Single Way | SP2022(P) 24 EXT<br>Portable telephone 24 Ext. | SP2022(A) Telephone + Watertight Box 104 dB (A) (1m) |  |
| Acoustic Alarm           | 80 dB (1 m)                             | 80 dB (1 m)                                    |                                                      |  |
| Alarm Source             | -                                       | -                                              | 24 VDC- 25 W                                         |  |
| Operating temperature    | -20°C to +50°C                          | -20°C to +50°C                                 | -20°C to +50°C                                       |  |
| Relative humidity        | Up to 95% (Non Condensing)              | Up to 95% (Non Condensing)                     | Up to 95% (Non Condensing)                           |  |
| Assembly                 | Bulkhead or Console                     | Portable                                       | Bulkhead                                             |  |
| Weight                   | Approx. 2 kg                            | Approx. 2 kg                                   | Approx. 5.5 kg                                       |  |
| IP                       | 55                                      | 54                                             | 55                                                   |  |
| Connector                | -                                       | H-27-A                                         | -                                                    |  |
|                          |                                         |                                                |                                                      |  |