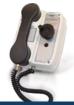

## **SP TELEPHONE** SYSTEMS

|                          | Gr. B                                   |                                                |                                                      |  |
|--------------------------|-----------------------------------------|------------------------------------------------|------------------------------------------------------|--|
| TECHNICAL SPECIFICATIONS | SP2022 (SW)<br>S/P Telephone Single Way | SP2022(P) 24 EXT<br>Portable telephone 24 Ext. | SP2022(A) Telephone + Watertight Box 104 dB (A) (1m) |  |
| Acoustic Alarm           | 80 dB (1 m)                             | 80 dB (1 m)                                    |                                                      |  |
| Alarm Source             | -                                       | -                                              | 24 VDC- 25 W                                         |  |
| Operating temperature    | -20°C to +50°C                          | -20°C to +50°C                                 | -20°C to +50°C                                       |  |
| Relative humidity        | Up to 95% (Non Condensing)              | Up to 95% (Non Condensing)                     | Up to 95% (Non Condensing)                           |  |
| Assembly                 | Bulkhead or Console                     | Portable                                       | Bulkhead                                             |  |
| Weight                   | Approx. 2 kg                            | Approx. 2 kg                                   | Approx. 5.5 kg                                       |  |
| IP                       | 55                                      | 54                                             | 55                                                   |  |
| Connector                | -                                       | H-27-A                                         | -                                                    |  |
|                          |                                         |                                                |                                                      |  |